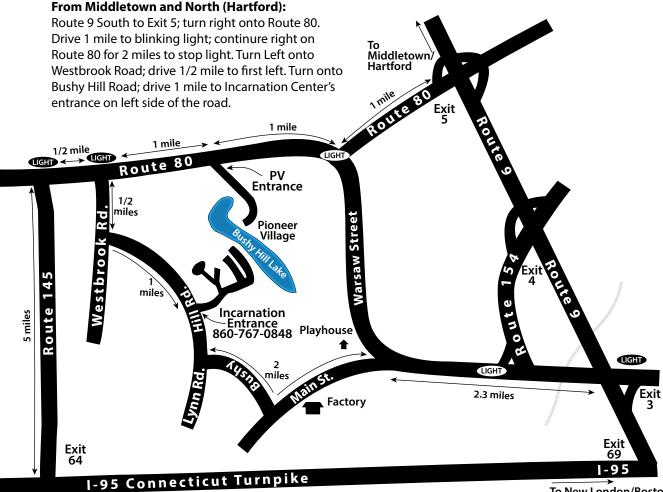

### From New Haven and West (New York):

I-95 to Exit 64 (Horse Hill Road); turn left onto Route 145. Drive 5 Miles to blinking light; turn right onto Route 80. Drive 1/2 mile to stop light; turn right onto Westbrook Road. Drive 1/2 mile to first left; turn left onto Bushy Hill Road. Drive 1 mile to Incarnation Center's entrance on left side of the road.

## From New London and East (Boston):

I-95 to Exit 69; right onto Route 9 and north to Exit 3 (Route 154); turn left off ramp; through stop light and over railroad tracks. Straight through second stop light into Ivoryton. Keep Playhouse on right and take Main Street past factory. Turn right at stop sign onto Bushy Hill Road. At top of hill, turn right with Bushy Hill Road. Incarnation Center's entrance is second on the right.